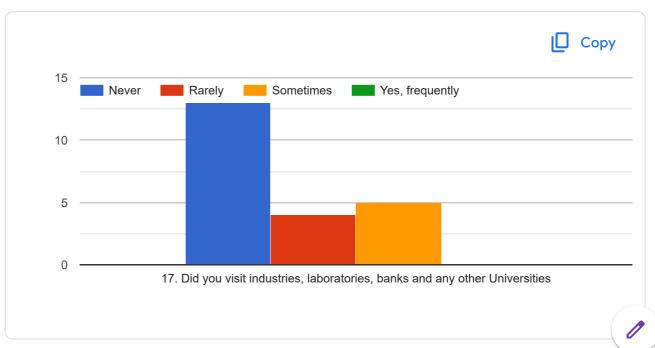

# Students' overall evaluation of course and teaching

22 responses

**Publish analytics** 

This questionnaire is intended to collect information relating to your satisfaction towards the course, teaching, learning and evaluation. The information provided by you will be kept confidential and will be used as important feedback for quality improvement of curriculum. Please select the course, the teacher teaching that course, give your feedback and submit the form. Same way fill the feedback for all courses one by one by reopening the form.