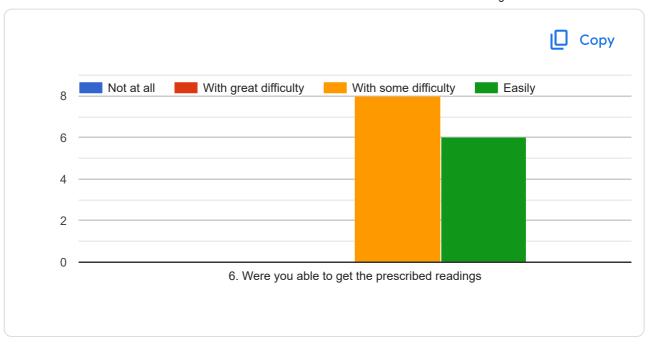

ng is very good. Staff also very nice to helping us in study.

No at all

This content is neither created nor endorsed by Google. Report Abuse - Terms of Service - Privacy Policy



## Students' overall evaluation of course and teaching

14 responses

**Publish analytics** 

This questionnaire is intended to collect information relating to your satisfaction towards the course, teaching, learning and evaluation. The information provided by you will be kept confidential and will be used as important feedback for quality improvement of curriculum. Please select the course, the teacher teaching that course, give your feedback and submit the form. Same way fill the feedback for all courses one by one by reopening the form.

FYBBA (CA)SEM I

106. Laboratory Course-I

Patange B.V.







































| Suggestion if any: |  |  |
|--------------------|--|--|
| 1 response         |  |  |
| No                 |  |  |
| NO                 |  |  |

This content is neither created nor endorsed by Google. Report Abuse - Terms of Service - Privacy Policy