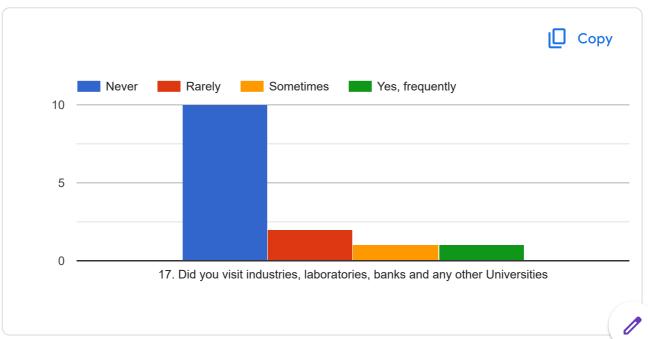

also very nice to helping us in study.

No at all

This content is neither created nor endorsed by Google. Report Abuse - Terms of Service - Privacy Policy



## Students' overall evaluation of course and teaching

14 responses

**Publish analytics** 

This questionnaire is intended to collect information relating to your satisfaction towards the course, teaching, learning and evaluation. The information provided by you will be kept confidential and will be used as important feedback for quality improvement of curriculum. Please select the course, the teacher teaching that course, give your feedback and submit the form. Same way fill the feedback for all courses one by one by reopening the form.

FYBBA (CA)SEM I

106. Laboratory Course-I

Patange B.V.







































| Suggestion if any: |  |  |
|--------------------|--|--|
| 1 response         |  |  |
| No                 |  |  |
| NO                 |  |  |

This content is neither created nor endorsed by Google. Report Abuse - Terms of Service - Privacy Policy