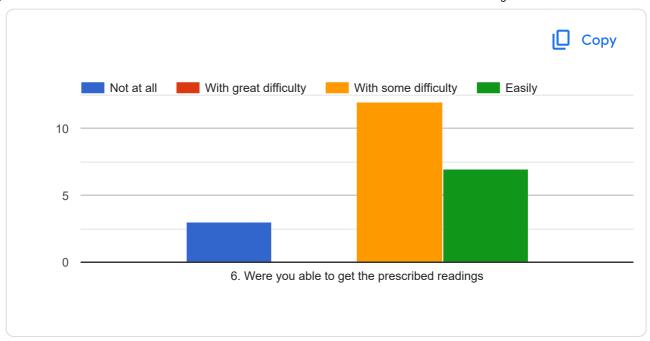

SYBBA (CA)SEM III

303. Operating System Concepts

Patange B.V.

Suggestion if any:

3 responses

Our computer lab is old like very old PC's we didn't understand how to code, actually they don't simplified things they only teach what is syllabus.