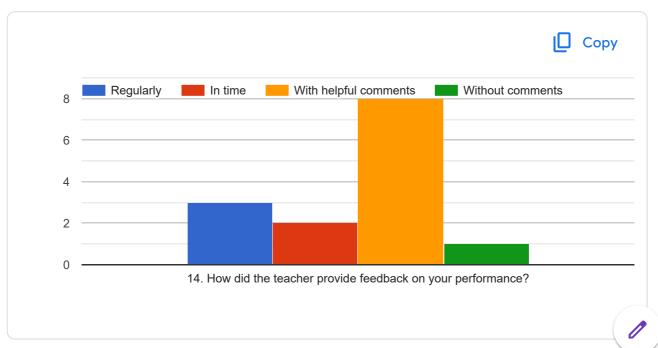

Staff also very nice to helping us in study.

No at all

This content is neither created nor endorsed by Google. Report Abuse - Terms of Service - Privacy Policy



## Students' overall evaluation of course and teaching

14 responses

**Publish analytics** 

This questionnaire is intended to collect information relating to your satisfaction towards the course, teaching, learning and evaluation. The information provided by you will be kept confidential and will be used as important feedback for quality improvement of curriculum. Please select the course, the teacher teaching that course, give your feedback and submit the form. Same way fill the feedback for all courses one by one by reopening the form.

FYBBA (CA)SEM I

106. Laboratory Course-I

Patange B.V.







































| Suggestion if any: |  |  |
|--------------------|--|--|
| 1 response         |  |  |
| No                 |  |  |
| NO                 |  |  |

This content is neither created nor endorsed by Google. Report Abuse - Terms of Service - Privacy Policy