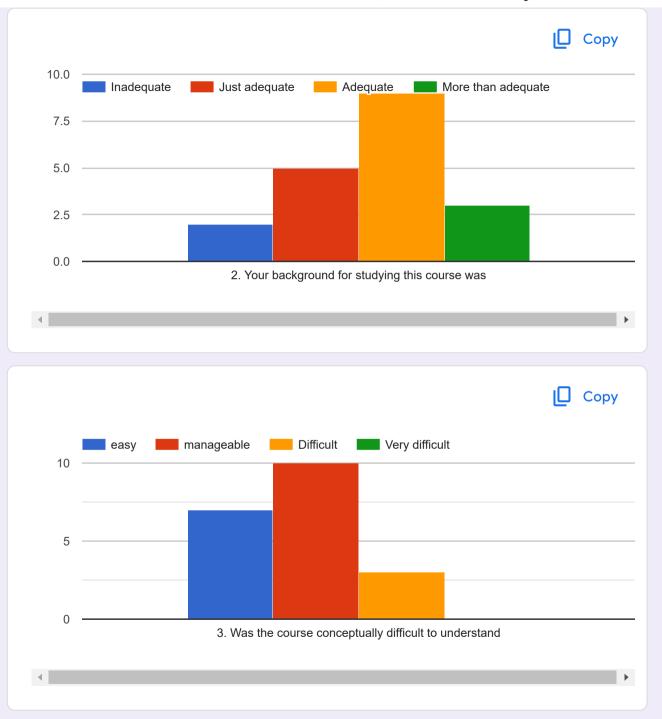

. Good teaching

This content is neither created nor endorsed by Google. Report Abuse - Terms of Service - Privacy Policy



# Prof. Ramkrishna More Arts, Commerce and Science College

18 responses

**Publish analytics** 

Students' overall evaluation of course and teaching: This questionnaire is intended to collect information relating to your satisfaction towards the course, teaching, learning and evaluation. The information provided by you will be kept confidential and will be used as important feedback for quality improvement of curriculum. Please select the course, the teacher teaching that course, give your feedback and submit the form. Same way fill the feedback for all courses one by one by reopening the form.

SYBBA (CA)SEM III

303. Operating System Concepts

Patange B.V.































Suggestion if any:

3 responses

Our computer lab is old like very old PC's we didn't understand how to code, actually they don't simplified things they only teach what is syllabus.

Everything is very good. Staff also very nice to helping us in study.

No at all

This content is neither created nor endorsed by Google. Report Abuse - Terms of Service - Privacy Policy



## Students' overall evaluation of course and teaching

14 responses

**Publish analytics** 

This questionnaire is intended to collect information relating to your satisfaction towards the course, teaching, learning and evaluation. The information provided by you will be kept confidential and will be used as important feedback for quality improvement of curriculum. Please select the course, the teac