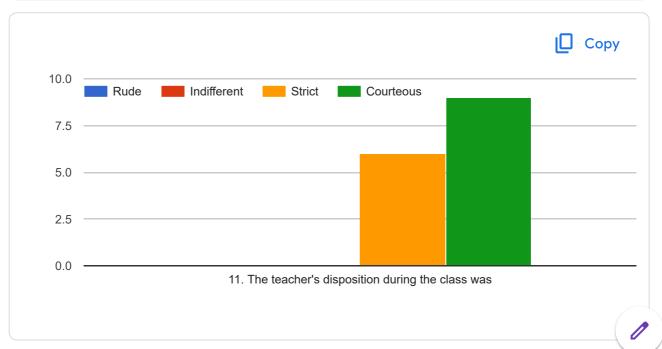

good. Staff also very nice to helping us in study.

No at all

This content is neither created nor endorsed by Google. Report Abuse - Terms of Service - Privacy Policy



## Students' overall evaluation of course and teaching

14 responses

**Publish analytics** 

This questionnaire is intended to collect information relating to your satisfaction towards the course, teaching, learning and evaluation. The information provided by you will be kept confidential and will be used as important feedback for quality improvement of curriculum. Please select the course, the teacher teaching that course, give your feedback and submit the form. Same way fill the feedback for all courses one by one by reopening the form.

FYBBA (CA)SEM I

106. Laboratory Course-I

Patange B.V.







































| Suggestion if any: |  |  |
|--------------------|--|--|
| 1 response         |  |  |
| No                 |  |  |
| NO                 |  |  |

This content is neither created nor endorsed by Google. Report Abuse - Terms of Service - Privacy Policy