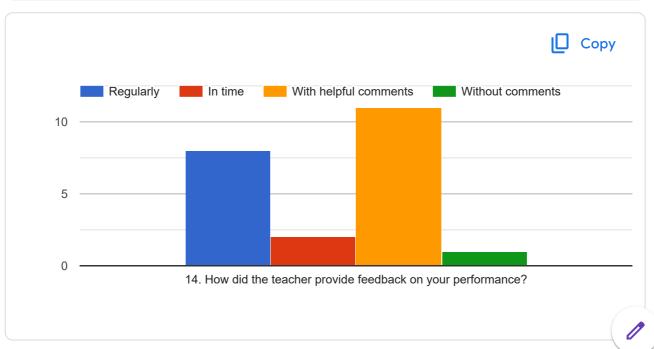

# Students' overall evaluation of course and teaching

22 responses

**Publish analytics** 

This questionnaire is intended to collect information relating to your satisfaction towards the course, teaching, learning and evaluation. The information provided by you will be kept confidential and will be used as important feedback for quality improvement of curriculum. Please select the course, the teacher teaching that course, give your feedback and submit the form. Same way fill the feedback for all courses one by one by reopening the form.

M.Sc-II

Analytical Chemistry-CHA-391 SEM - III

Zagade T A







































| Sua | gestion | if | anv:      |
|-----|---------|----|-----------|
|     | 9,000.0 |    | · · · / · |

4 responses

Reduce internal exams

No

Change the internal exam schedule ..and only 3 exam is compulsory .other part is not useful  $\dots$ 

Reduce some internal exam

This content is neither created nor endorsed by Google. Report Abuse - Terms of Service - Privacy Policy



#### PDEA's Prof. Ramkrishna More College, Akurdi

30 responses

**Publish analytics** 

This questionnaire is intended to collect information relating to your satisfaction towards the course, teaching, learning and evaluation. The information provided by you will be kept confidential and will be used as important feedback for quality improvement of curriculum. Please select the course, the teacher teachi