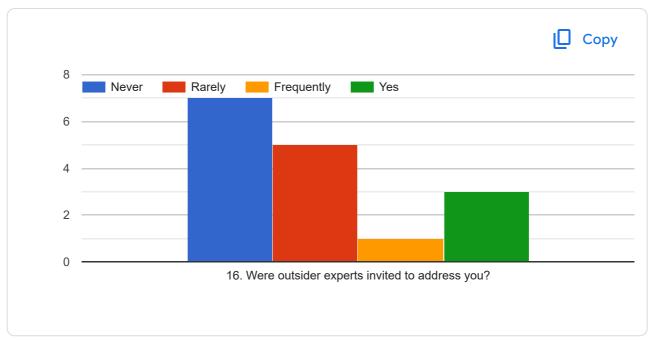

ff also very nice to helping us in study.

No at all

This content is neither created nor endorsed by Google. Report Abuse - Terms of Service - Privacy Policy



## Students' overall evaluation of course and teaching

14 responses

**Publish analytics** 

This questionnaire is intended to collect information relating to your satisfaction towards the course, teaching, learning and evaluation. The information provided by you will be kept confidential and will be used as important feedback for quality improvement of curriculum. Please select the course, the teacher teaching that course, give your feedback and submit the form. Same way fill the feedback for all courses one by one by reopening the form.

FYBBA (CA)SEM I

106. Laboratory Course-I

Patange B.V.







































| Suggestion if any: |  |  |
|--------------------|--|--|
| 1 response         |  |  |
| No                 |  |  |
| NO                 |  |  |

This content is neither created nor endorsed by Google. Report Abuse - Terms of Service - Privacy Policy