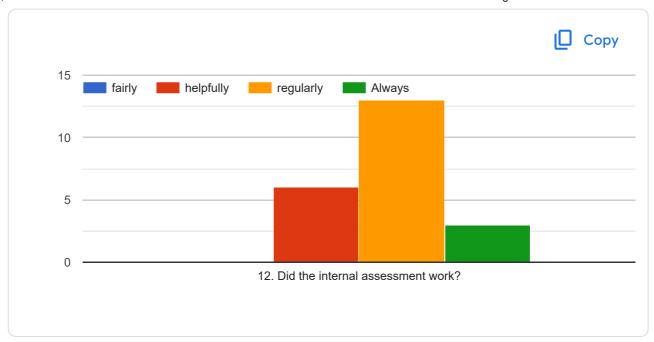

# Students' overall evaluation of course and teaching

22 responses

**Publish analytics** 

This questionnaire is intended to collect information relating to your satisfaction towards the course, teaching, learning and evaluation. The information provided by you will be kept confidential and will be used as important feedback for quality improvement of curriculum. Please select the course, the teacher teaching that course, give your feedback and submit the form. Same way fill the feedback for all courses one by one by reopening the form.

M.Sc-II

Analytical Chemistry-CHA-391 SEM - III

Zagade T A







































| Sua | gestion | if | anv:      |
|-----|---------|----|-----------|
|     | 9,000.0 |    | · · · / · |

4 responses

Reduce internal exams

No

Change the internal exam schedule ..and only 3 exam is compulsory .other part is not useful  $\dots$ 

Reduce some internal exam

This content is neither created nor endorsed by Google. Report Abuse - Terms of Service - Privacy Policy



#### PDEA's Prof. Ramkrishna More College, Akurdi

30 responses

**Publish analytics** 

This questionnaire is intended to collect information relating to your satisfaction towards the course, teaching, learning and evaluation. The information provided by you will be kept confidential and will be used as important feedback for quality improvement of curriculum. Please select the course, the teacher te