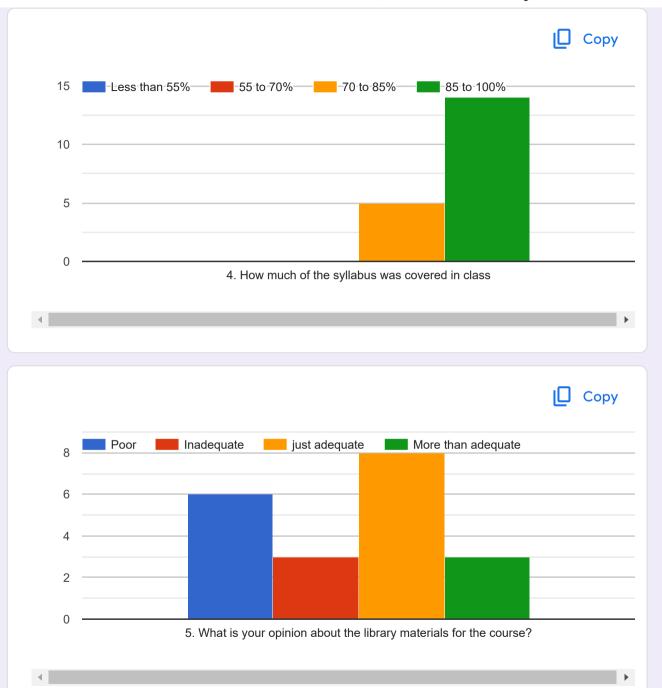

# Students' overall evaluation of course and teaching

22 responses

**Publish analytics** 

This questionnaire is intended to collect information relating to your satisfaction towards the course, teaching, learning and evaluation. The information provided by you will be kept confidential and will be used as important feedback for quality improvement of curriculum. Please select the course, the teacher teaching that course, give your feedback and submit the form. Same way fill the feedback for all courses one by one by reopening the form.