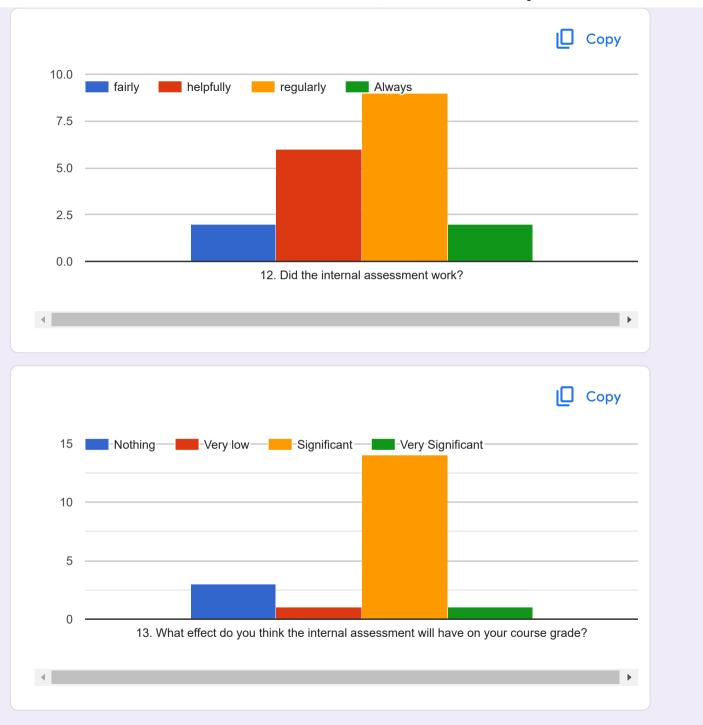

This content is neither created nor endorsed by Google. Report Abuse - Terms of Service - Privacy Policy



# Prof. Ramkrishna More Arts, Commerce and Science College

18 responses

**Publish analytics** 

Students' overall evaluation of course and teaching: This questionnaire is intended to collect information relating to your satisfaction towards the course, teaching, learning and evaluation. The information provided by you will be kept confidential and will be used as important feedback for quality improvement of curriculum. Please select the course, the teacher teaching that course, give your feedback and submit the form. Same way fill the feedback for all courses one by one by reopening the form.

SYBBA (CA)SEM III

303. Operating System Concepts

Patange B.V.































Suggestion if any:

3 responses

Our computer lab is old like very old PC's we didn't understand how to code, actually they don't simplified things they only teach what is syllabus.

Everything is very good. Staff also very nice to helping us in study.

No at all

This content is neither created nor endorsed by Google. Report Abuse - Terms of Service - Privacy Policy



## Students' overall evaluation of course and teaching

14 responses

**Publish analytics** 

This questionnaire is intended to collect information relating to your satisfaction towards the course, teaching, learning and evaluation. The information provided by you will be kept confidential and will be used as important feedback for quality improvement of curriculum. Please select the course, the teacher teaching tha