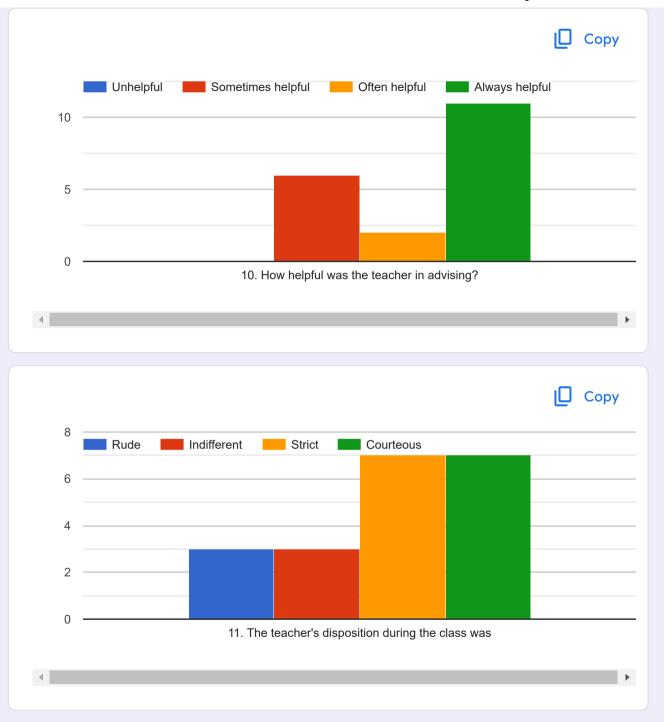

# Students' overall evaluation of course and teaching

22 responses

**Publish analytics** 

This questionnaire is intended to collect information relating to your satisfaction towards the course, teaching, learning and evaluation. The information provided by you will be kept confidential and will be used as important feedback for quality improvement of curriculum. Please select the course, the teacher teaching that course, give your feedback and submit the form. Same way fill the feedback for all courses one by one by reopening the form.