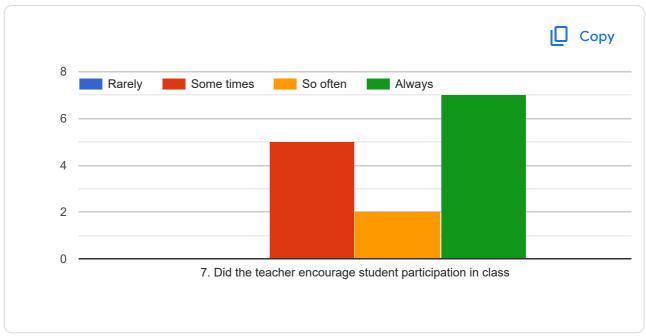

is very good. Staff also very nice to helping us in study.

No at all

This content is neither created nor endorsed by Google. Report Abuse - Terms of Service - Privacy Policy



## Students' overall evaluation of course and teaching

14 responses

**Publish analytics** 

This questionnaire is intended to collect information relating to your satisfaction towards the course, teaching, learning and evaluation. The information provided by you will be kept confidential and will be used as important feedback for quality improvement of curriculum. Please select the course, the teacher teaching that course, give your feedback and submit the form. Same way fill the feedback for all courses one by one by reopening the form.

FYBBA (CA)SEM I

106. Laboratory Course-I

Patange B.V.







































| Suggestion if any: |  |  |
|--------------------|--|--|
| 1 response         |  |  |
| No                 |  |  |
| NO                 |  |  |

This content is neither created nor endorsed by Google. Report Abuse - Terms of Service - Privacy Policy