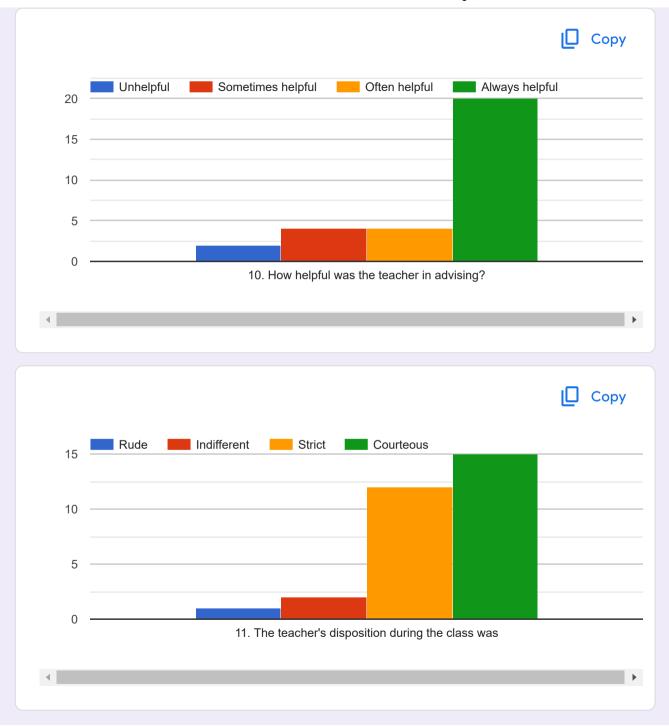

# Students' overall evaluation of course and teaching

22 responses

**Publish analytics** 

This questionnaire is intended to collect information relating to your satisfaction towards the course, teaching, learning and evaluation. The information provided by you will be kept confidential and will be used as important feedback for quality improvement of curriculum. Please select the course, the teacher teaching that course, give your feedback and submit the form. Same way fill the feedback for all courses one by one by reopening the form.