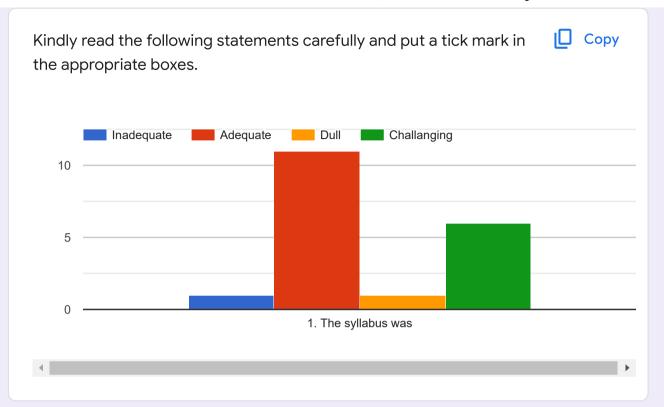

ts... Good teaching

This content is neither created nor endorsed by Google. Report Abuse - Terms of Service - Privacy Policy



# Prof. Ramkrishna More Arts, Commerce and Science College

18 responses

**Publish analytics** 

Students' overall evaluation of course and teaching: This questionnaire is intended to collect information relating to your satisfaction towards the course, teaching, learning and evaluation. The information provided by you will be kept confidential and will be used as important feedback for quality improvement of curriculum. Please select the course, the teacher teaching that course, give your feedback and submit the form. Same way fill the feedback for all courses one by one by reopening the form.

SYBBA (CA)SEM III

303. Operating System Concepts

Patange B.V.































Suggestion if any:

3 responses

Our computer lab is old like very old PC's we didn't understand how to code, actually they don't simplified things they only teach what is syllabus.

Everything is very good. Staff also very nice to helping us in study.

No at all

This content is neither created nor endorsed by Google. Report Abuse - Terms of Service - Privacy Policy



## Students' overall evaluation of course and teaching

14 responses

**Publish analytics** 

This questionnaire is intended to collect information relating to your satisfaction towards the course, teaching, learning and evaluation. The information provided by you will be kept confidential and will be used as important feedback for quality improvement of curriculum. Please select the course, the