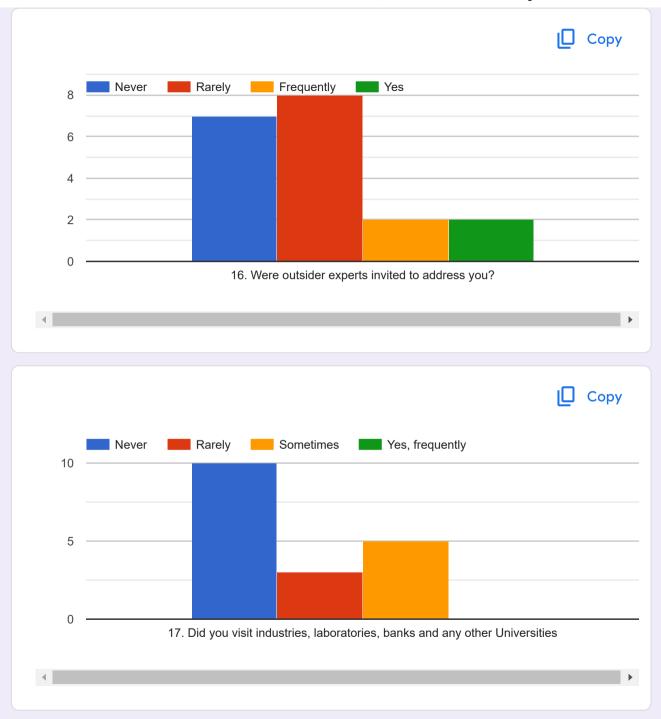

s content is neither created nor endorsed by Google. Report Abuse - Terms of Service - Privacy Policy



# Prof. Ramkrishna More Arts, Commerce and Science College

18 responses

**Publish analytics** 

Students' overall evaluation of course and teaching: This questionnaire is intended to collect information relating to your satisfaction towards the course, teaching, learning and evaluation. The information provided by you will be kept confidential and will be used as important feedback for quality improvement of curriculum. Please select the course, the teacher teaching that course, give your feedback and submit the form. Same way fill the feedback for all courses one by one by reopening the form.

SYBBA (CA)SEM III

303. Operating System Concepts

Patange B.V.































Suggestion if any:

3 responses

Our computer lab is old like very old PC's we didn't understand how to code, actually they don't simplified things they only teach what is syllabus.

Everything is very good. Staff also very nice to helping us in study.

No at all

This content is neither created nor endorsed by Google. Report Abuse - Terms of Service - Privacy Policy



## Students' overall evaluation of course and teaching

14 responses

**Publish analytics** 

This questionnaire is intended to collect information relating to your satisfaction towards the course, teaching, learning and evaluation. The information provided by you will be kept confidential and will be used as important feedback for quality improvement of curriculum. Please select the course, the teacher teaching that co