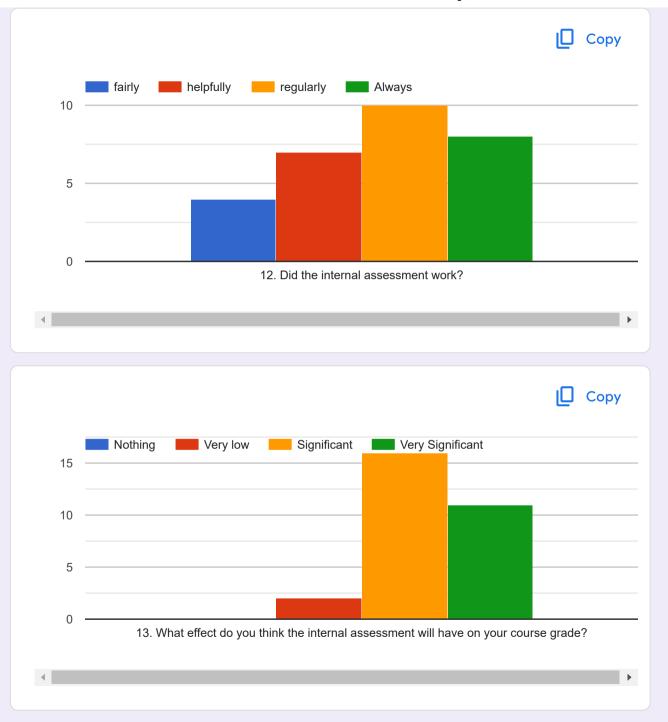

# Students' overall evaluation of course and teaching

22 responses

**Publish analytics** 

This questionnaire is intended to collect information relating to your satisfaction towards the course, teaching, learning and evaluation. The information provided by you will be kept confidential and will be used as important feedback for quality improvement of curriculum. Please select the course, the teacher teaching that course, give your feedback and submit the form. Same way fill the feedback for all courses one by one by reopening the form.