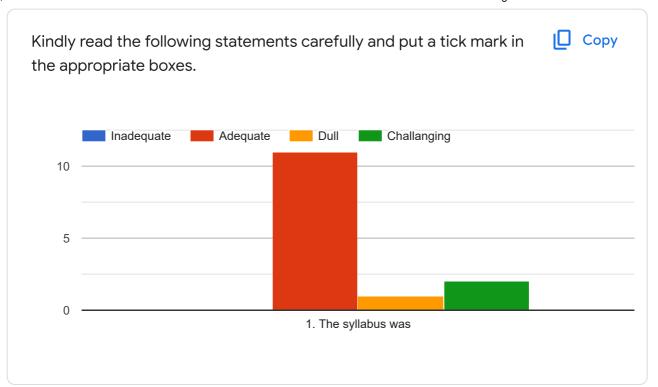

s.

Everything is very good. Staff also very nice to helping us in study.

No at all

This content is neither created nor endorsed by Google. Report Abuse - Terms of Service - Privacy Policy



## Students' overall evaluation of course and teaching

14 responses

**Publish analytics** 

This questionnaire is intended to collect information relating to your satisfaction towards the course, teaching, learning and evaluation. The information provided by you will be kept confidential and will be used as important feedback for quality improvement of curriculum. Please select the course, the teacher teaching that course, give your feedback and submit the form. Same way fill the feedback for all courses one by one by reopening the form.

FYBBA (CA)SEM I

106. Laboratory Course-I

Patange B.V.







































| Suggestion if any: |  |  |
|--------------------|--|--|
| 1 response         |  |  |
| No                 |  |  |
| NO                 |  |  |

This content is neither created nor endorsed by Google. Report Abuse - Terms of Service - Privacy Policy