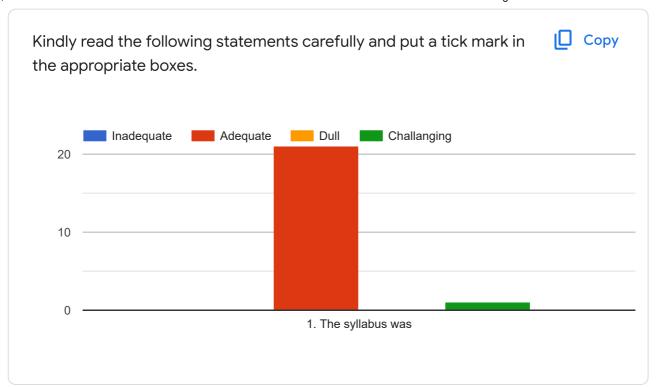

# Students' overall evaluation of course and teaching

22 responses

**Publish analytics** 

This questionnaire is intended to collect information relating to your satisfaction towards the course, teaching, learning and evaluation. The information provided by you will be kept confidential and will be used as important feedback for quality improvement of curriculum. Please select the course, the teacher teaching that course, give your feedback and submit the form. Same way fill the feedback for all courses one by one by reopening the form.