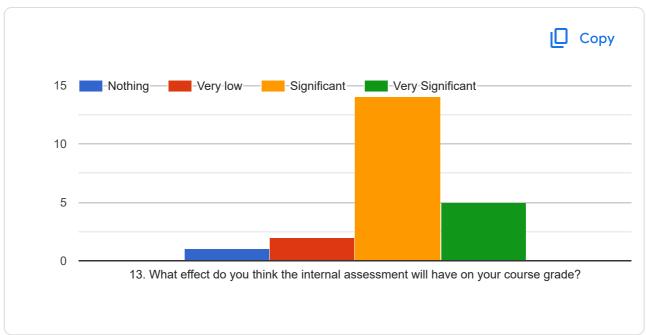

M.Sc-II

Analytical Chemistry-CHA-391 SEM - III

Zagade T A

| Sua | gestion | if | anv:      |
|-----|---------|----|-----------|
|     | 9,000.0 |    | · · · / · |

4 responses

Reduce internal exams

No

Change the internal exam schedule ..and only 3 exam is compulsory .other part is not useful  $\dots$ 

Reduce some internal exam

This content is neither created nor endorsed by Google. Report Abuse - Terms of Service - Privacy Policy