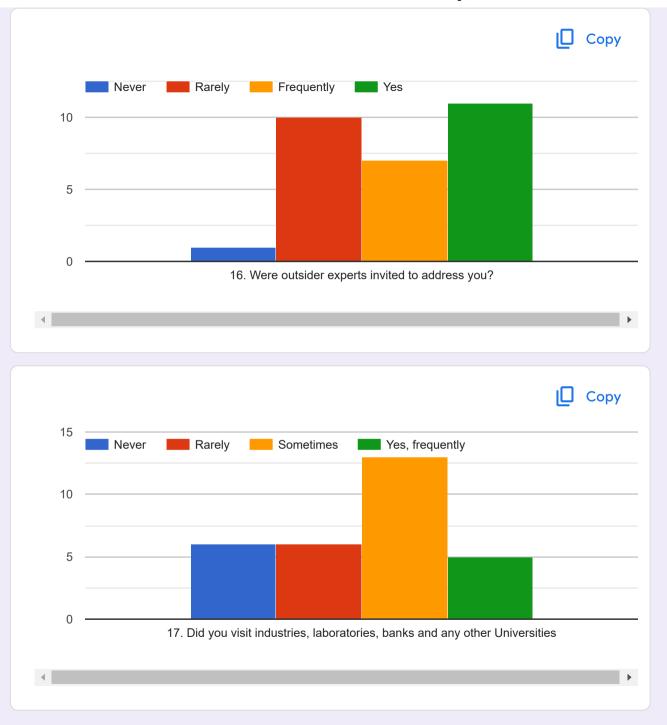

ul  $\dots$ 

Reduce some internal exam

This content is neither created nor endorsed by Google. Report Abuse - Terms of Service - Privacy Policy



#### PDEA's Prof. Ramkrishna More College, Akurdi

30 responses

**Publish analytics** 

This questionnaire is intended to collect information relating to your satisfaction towards the course, teaching, learning and evaluation. The information provided by you will be kept confidential and will be used as important feedback for quality improvement of curriculum. Please select the course, the teacher teaching that course, give your feedback and submit the form. Same way fill the feedback for all courses one by one by reopening the form.

S.Y.B.Sc. (C.S.)-A

Object Oriented Concepts using C++

Prof. Phatangare S.R.



































Suggestion if any: 8 responses No Nothing all are good. Overall performance is ok Good Portion was not covered in given time period or lecture....and when exam was come near then syllabus was covered very fastely.... effect of this student was not understand those points... Good teaching

This content is neither created nor endorsed by Google. Report Abuse - Terms of Service - Privacy Policy



# Prof. Ramkrishna More Arts, Commerce and Science College

18 responses

**Publish analytics** 

Students' overall evaluation of course and teaching: This questionnaire is intended to collect information relating to your satisfaction towards the course, teaching, learning and evaluation. The information provided by you will be kept confidential and will be used as important feedback for quality