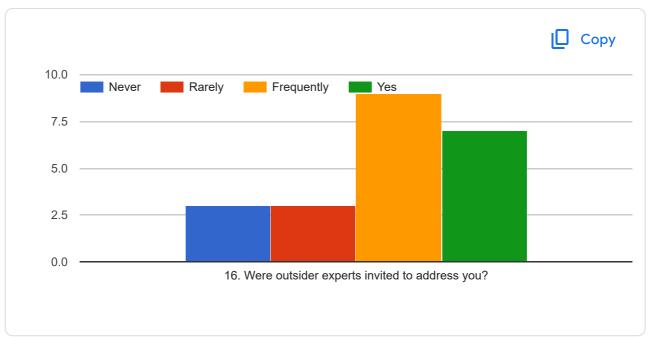

# Students' overall evaluation of course and teaching

22 responses

**Publish analytics** 

This questionnaire is intended to collect information relating to your satisfaction towards the course, teaching, learning and evaluation. The information provided by you will be kept confidential and will be used as important feedback for quality improvement of curriculum. Please select the course, the teacher teaching that course, give your feedback and submit the form. Same way fill the feedback for all courses one by one by reopening the form.

M.Sc-II

Analytical Chemistry-CHA-391 SEM - III

Zagade T A







































| Sua | gestion | if | anv:      |
|-----|---------|----|-----------|
|     | 9,000.0 |    | · · · / · |

4 responses

Reduce internal exams

No

Change the internal exam schedule ..and only 3 exam is compulsory .other part is not useful  $\dots$ 

Reduce some internal exam

This content is neither created nor endorsed by Google. Report Abuse - Terms of Service - Privacy Policy



#### PDEA's Prof. Ramkrishna More College, Akurdi

30 responses

**Publish analytics** 

This questionnaire is intended to collect information relating to your satisfaction towards the course, teaching, learning and evaluation. The information provided by you will be kept confidential and will be used as important feedback for quality improvement of curriculum. Please select the course, the teacher teaching t