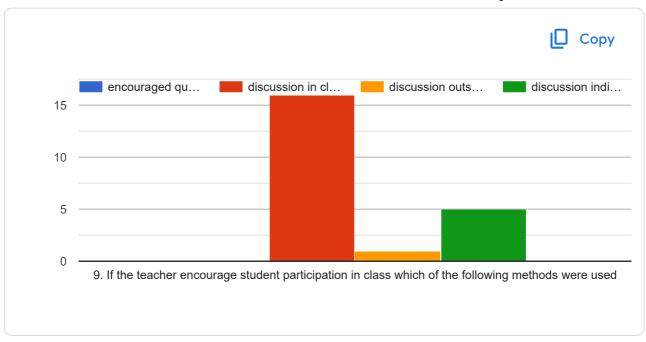

# Students' overall evaluation of course and teaching

22 responses

**Publish analytics** 

This questionnaire is intended to collect information relating to your satisfaction towards the course, teaching, learning and evaluation. The information provided by you will be kept confidential and will be used as important feedback for quality improvement of curriculum. Please select the course, the teacher teaching that course, give your feedback and submit the form. Same way fill the feedback for all courses one by one by reopening the form.

M.Sc-II

Analytical Chemistry-CHA-391 SEM - III

Zagade T A







































| Sua | gestion | if | anv:      |
|-----|---------|----|-----------|
|     | 9,000.0 |    | · · · / · |

4 responses

Reduce internal exams

No

Change the internal exam schedule ..and only 3 exam is compulsory .other part is not useful  $\dots$ 

Reduce some internal exam

This content is neither created nor endorsed by Google. Report Abuse - Terms of Service - Privacy Policy



#### PDEA's Prof. Ramkrishna More College, Akurdi

30 responses

**Publish analytics** 

This questionnaire is intended to collect information relating to your satisfaction towards the course, teaching, learning and evaluation. The information provided by you will be kept confidential and will be used as important feedback for quality improvement of curriculum. Please select the course, the teac