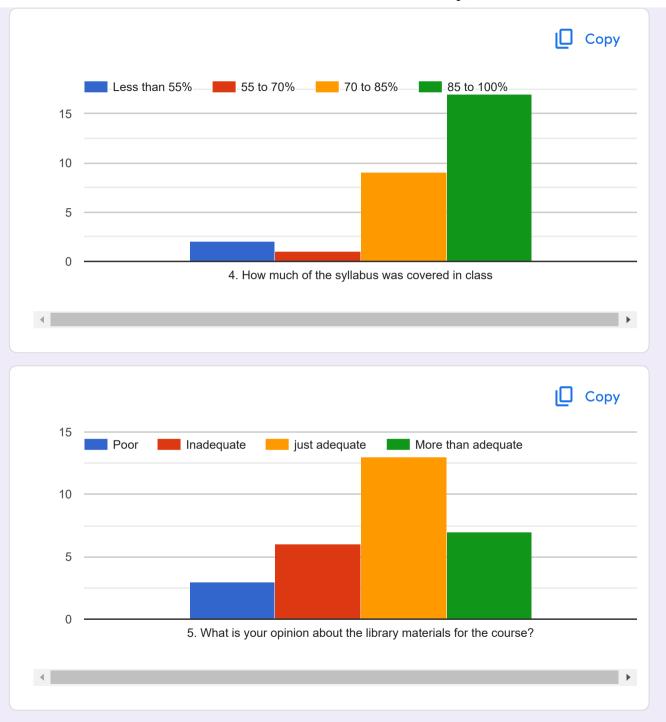

#### PDEA's Prof. Ramkrishna More College, Akurdi

30 responses

**Publish analytics** 

This questionnaire is intended to collect information relating to your satisfaction towards the course, teaching, learning and evaluation. The information provided by you will be kept confidential and will be used as important feedback for quality improvement of curriculum. Please select the course, the teacher teaching that course, give your feedback and submit the form. Same way fill the feedback for all courses one by one by reopening the form.