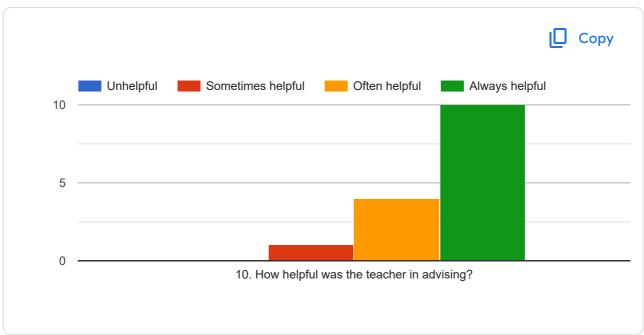

M.Sc-II

Analytical Chemistry-CHA-391 SEM - III

Zagade T A

| Sua | gestion | if | anv:      |
|-----|---------|----|-----------|
|     | 9,000.0 |    | · · · / · |

4 responses

Reduce internal exams

No

Change the internal exam schedule ..and only 3 exam is compulsory .other part is not useful  $\dots$ 

Reduce some internal exam

This content is neither created nor endorsed by Google. Report Abuse - Terms of Service - Privacy Policy