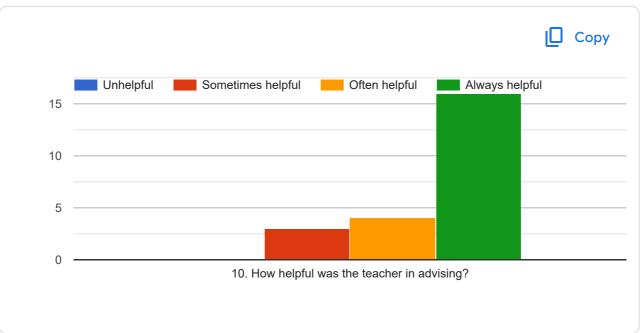

# Students' overall evaluation of course and teaching

22 responses

**Publish analytics** 

This questionnaire is intended to collect information relating to your satisfaction towards the course, teaching, learning and evaluation. The information provided by you will be kept confidential and will be used as important feedback for quality improvement of curriculum. Please select the course, the teacher teaching that course, give your feedback and submit the form. Same way fill the feedback for all courses one by one by reopening the form.

M.Sc-II

Analytical Chemistry-CHA-391 SEM - III

Zagade T A







































| Sua | gestion | if | anv:      |
|-----|---------|----|-----------|
|     | 9,000.0 |    | · · · / · |

4 responses

Reduce internal exams

No

Change the internal exam schedule ..and only 3 exam is compulsory .other part is not useful  $\dots$ 

Reduce some internal exam

This content is neither created nor endorsed by Google. Report Abuse - Terms of Service - Privacy Policy



#### PDEA's Prof. Ramkrishna More College, Akurdi

30 responses

**Publish analytics** 

This questionnaire is intended to collect information relating to your satisfaction towards the course, teaching, learning and evaluation. The information provided by you will be kept confidential and will be used as important feedback for quality improvement of curriculum. Please select the course, the teache