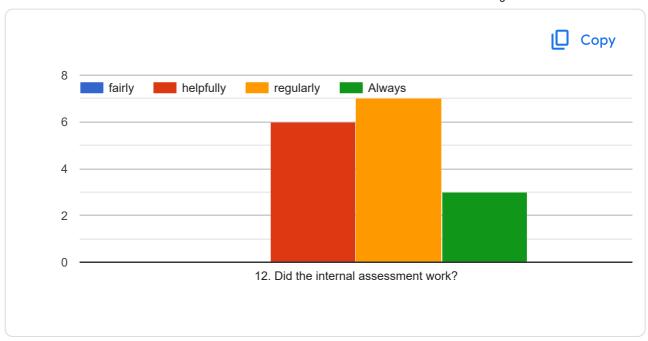

ood. Staff also very nice to helping us in study.

No at all

This content is neither created nor endorsed by Google. Report Abuse - Terms of Service - Privacy Policy



## Students' overall evaluation of course and teaching

14 responses

**Publish analytics** 

This questionnaire is intended to collect information relating to your satisfaction towards the course, teaching, learning and evaluation. The information provided by you will be kept confidential and will be used as important feedback for quality improvement of curriculum. Please select the course, the teacher teaching that course, give your feedback and submit the form. Same way fill the feedback for all courses one by one by reopening the form.

FYBBA (CA)SEM I

106. Laboratory Course-I

Patange B.V.







































| Suggestion if any: |  |  |
|--------------------|--|--|
| 1 response         |  |  |
| No                 |  |  |
| NO                 |  |  |

This content is neither created nor endorsed by Google. Report Abuse - Terms of Service - Privacy Policy