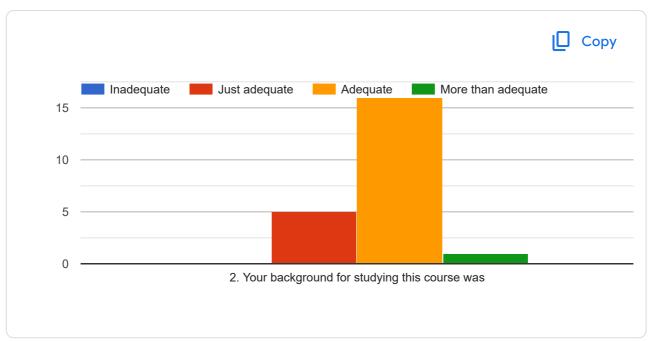

# Students' overall evaluation of course and teaching

22 responses

**Publish analytics** 

This questionnaire is intended to collect information relating to your satisfaction towards the course, teaching, learning and evaluation. The information provided by you will be kept confidential and will be used as important feedback for quality improvement of curriculum. Please select the course, the teacher teaching that course, give your feedback and submit the form. Same way fill the feedback for all courses one by one by reopening the form.