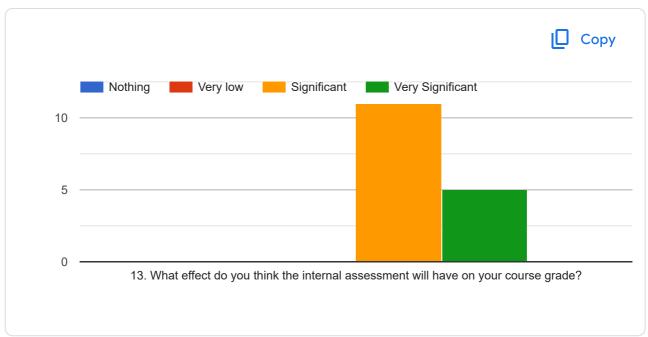

d. Staff also very nice to helping us in study.

No at all

This content is neither created nor endorsed by Google. Report Abuse - Terms of Service - Privacy Policy



## Students' overall evaluation of course and teaching

14 responses

**Publish analytics** 

This questionnaire is intended to collect information relating to your satisfaction towards the course, teaching, learning and evaluation. The information provided by you will be kept confidential and will be used as important feedback for quality improvement of curriculum. Please select the course, the teacher teaching that course, give your feedback and submit the form. Same way fill the feedback for all courses one by one by reopening the form.

FYBBA (CA)SEM I

106. Laboratory Course-I

Patange B.V.







































| Suggestion if any: |  |  |
|--------------------|--|--|
| 1 response         |  |  |
| No                 |  |  |
| NO                 |  |  |

This content is neither created nor endorsed by Google. Report Abuse - Terms of Service - Privacy Policy