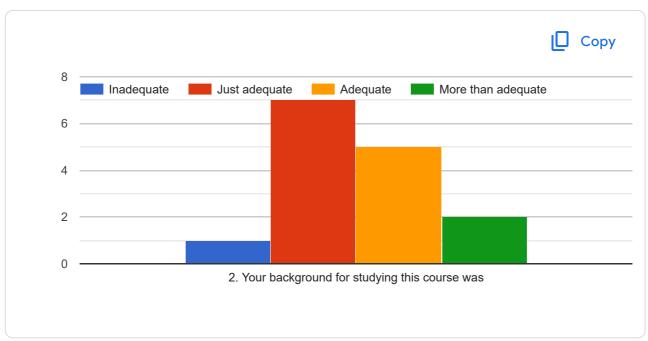

Everything is very good. Staff also very nice to helping us in study.

No at all

This content is neither created nor endorsed by Google. Report Abuse - Terms of Service - Privacy Policy



## Students' overall evaluation of course and teaching

14 responses

**Publish analytics** 

This questionnaire is intended to collect information relating to your satisfaction towards the course, teaching, learning and evaluation. The information provided by you will be kept confidential and will be used as important feedback for quality improvement of curriculum. Please select the course, the teacher teaching that course, give your feedback and submit the form. Same way fill the feedback for all courses one by one by reopening the form.

FYBBA (CA)SEM I

106. Laboratory Course-I

Patange B.V.







































| Suggestion if any: |  |  |
|--------------------|--|--|
| 1 response         |  |  |
| No                 |  |  |
| NO                 |  |  |

This content is neither created nor endorsed by Google. Report Abuse - Terms of Service - Privacy Policy