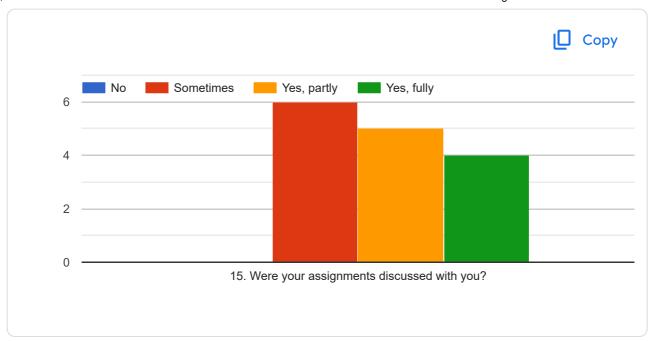

taff also very nice to helping us in study.

No at all

This content is neither created nor endorsed by Google. Report Abuse - Terms of Service - Privacy Policy



## Students' overall evaluation of course and teaching

14 responses

**Publish analytics** 

This questionnaire is intended to collect information relating to your satisfaction towards the course, teaching, learning and evaluation. The information provided by you will be kept confidential and will be used as important feedback for quality improvement of curriculum. Please select the course, the teacher teaching that course, give your feedback and submit the form. Same way fill the feedback for all courses one by one by reopening the form.

FYBBA (CA)SEM I

106. Laboratory Course-I

Patange B.V.







































| Suggestion if any: |  |  |
|--------------------|--|--|
| 1 response         |  |  |
| No                 |  |  |
| NO                 |  |  |

This content is neither created nor endorsed by Google. Report Abuse - Terms of Service - Privacy Policy