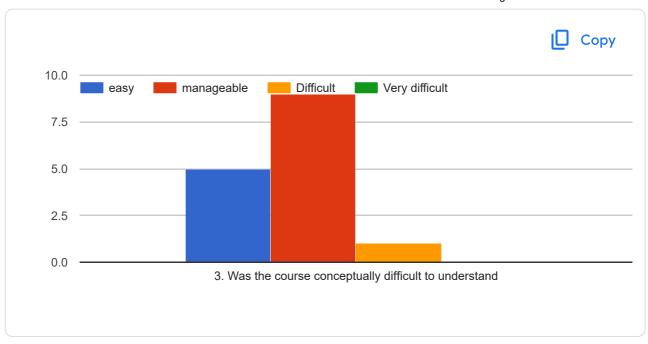

erything is very good. Staff also very nice to helping us in study.

No at all

This content is neither created nor endorsed by Google. Report Abuse - Terms of Service - Privacy Policy



## Students' overall evaluation of course and teaching

14 responses

**Publish analytics** 

This questionnaire is intended to collect information relating to your satisfaction towards the course, teaching, learning and evaluation. The information provided by you will be kept confidential and will be used as important feedback for quality improvement of curriculum. Please select the course, the teacher teaching that course, give your feedback and submit the form. Same way fill the feedback for all courses one by one by reopening the form.

FYBBA (CA)SEM I

106. Laboratory Course-I

Patange B.V.







































| Suggestion if any: |  |  |
|--------------------|--|--|
| 1 response         |  |  |
| No                 |  |  |
| NO                 |  |  |

This content is neither created nor endorsed by Google. Report Abuse - Terms of Service - Privacy Policy