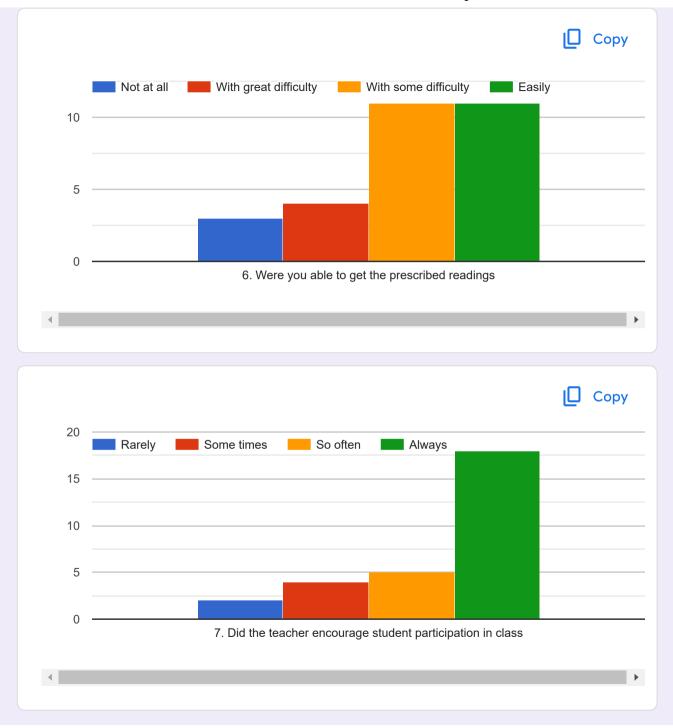

# Students' overall evaluation of course and teaching

22 responses

**Publish analytics** 

This questionnaire is intended to collect information relating to your satisfaction towards the course, teaching, learning and evaluation. The information provided by you will be kept confidential and will be used as important feedback for quality improvement of curriculum. Please select the course, the teacher teaching that course, give your feedback and submit the form. Same way fill the feedback for all courses one by one by reopening the form.