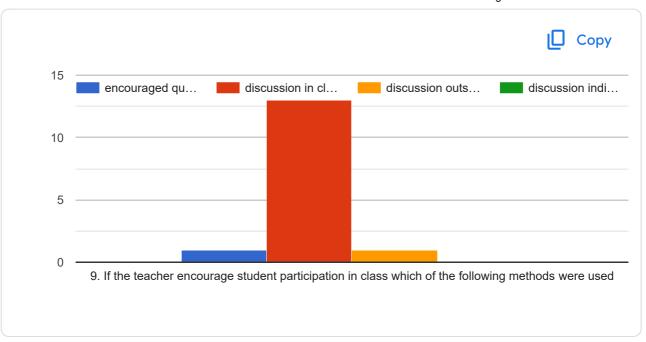

very good. Staff also very nice to helping us in study.

No at all

This content is neither created nor endorsed by Google. Report Abuse - Terms of Service - Privacy Policy



## Students' overall evaluation of course and teaching

14 responses

**Publish analytics** 

This questionnaire is intended to collect information relating to your satisfaction towards the course, teaching, learning and evaluation. The information provided by you will be kept confidential and will be used as important feedback for quality improvement of curriculum. Please select the course, the teacher teaching that course, give your feedback and submit the form. Same way fill the feedback for all courses one by one by reopening the form.

FYBBA (CA)SEM I

106. Laboratory Course-I

Patange B.V.







































| Suggestion if any: |  |  |
|--------------------|--|--|
| 1 response         |  |  |
| No                 |  |  |
| NO                 |  |  |

This content is neither created nor endorsed by Google. Report Abuse - Terms of Service - Privacy Policy