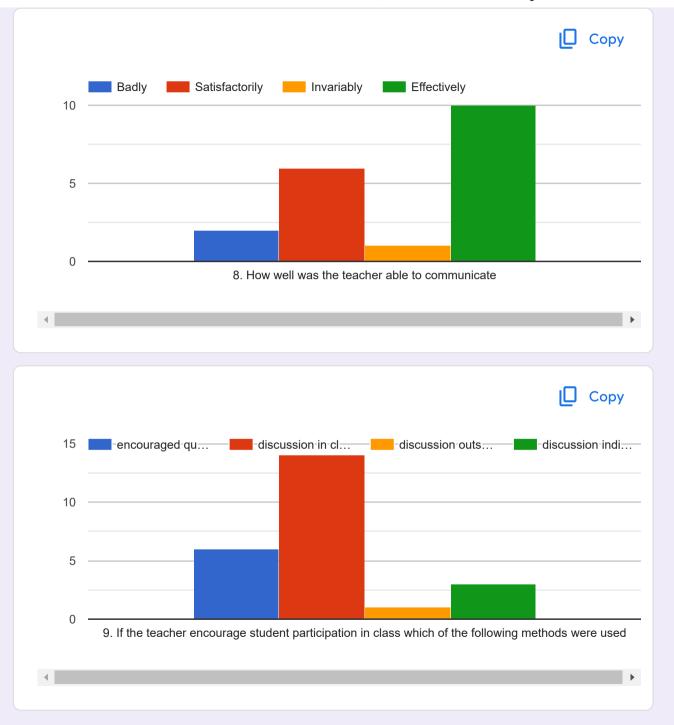

# Students' overall evaluation of course and teaching

22 responses

**Publish analytics** 

This questionnaire is intended to collect information relating to your satisfaction towards the course, teaching, learning and evaluation. The information provided by you will be kept confidential and will be used as important feedback for quality improvement of curriculum. Please select the course, the teacher teaching that course, give your feedback and submit the form. Same way fill the feedback for all courses one by one by reopening the form.