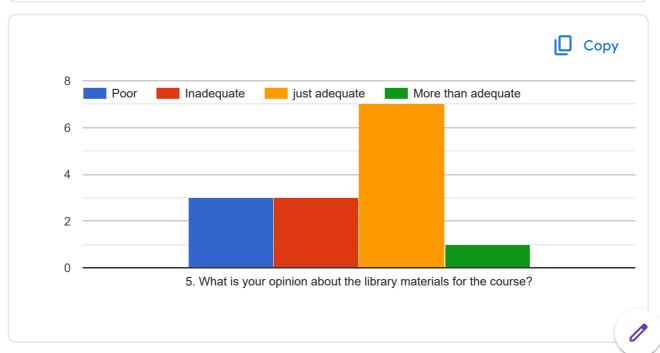

hing is very good. Staff also very nice to helping us in study.

No at all

This content is neither created nor endorsed by Google. Report Abuse - Terms of Service - Privacy Policy



## Students' overall evaluation of course and teaching

14 responses

**Publish analytics** 

This questionnaire is intended to collect information relating to your satisfaction towards the course, teaching, learning and evaluation. The information provided by you will be kept confidential and will be used as important feedback for quality improvement of curriculum. Please select the course, the teacher teaching that course, give your feedback and submit the form. Same way fill the feedback for all courses one by one by reopening the form.

FYBBA (CA)SEM I

106. Laboratory Course-I

Patange B.V.







































| Suggestion if any: |  |  |
|--------------------|--|--|
| 1 response         |  |  |
| No                 |  |  |
| NO                 |  |  |

This content is neither created nor endorsed by Google. Report Abuse - Terms of Service - Privacy Policy