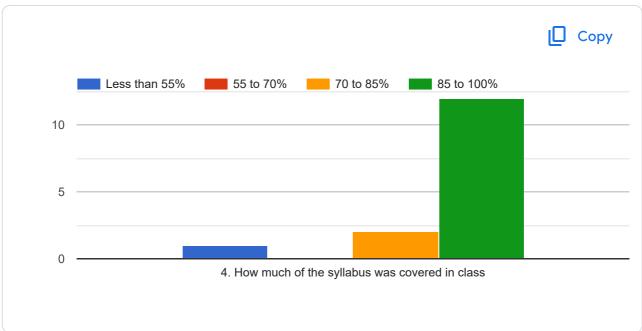

ything is very good. Staff also very nice to helping us in study.

No at all

This content is neither created nor endorsed by Google. Report Abuse - Terms of Service - Privacy Policy



## Students' overall evaluation of course and teaching

14 responses

**Publish analytics** 

This questionnaire is intended to collect information relating to your satisfaction towards the course, teaching, learning and evaluation. The information provided by you will be kept confidential and will be used as important feedback for quality improvement of curriculum. Please select the course, the teacher teaching that course, give your feedback and submit the form. Same way fill the feedback for all courses one by one by reopening the form.

FYBBA (CA)SEM I

106. Laboratory Course-I

Patange B.V.







































| Suggestion if any: |  |  |
|--------------------|--|--|
| 1 response         |  |  |
| No                 |  |  |
| NO                 |  |  |

This content is neither created nor endorsed by Google. Report Abuse - Terms of Service - Privacy Policy