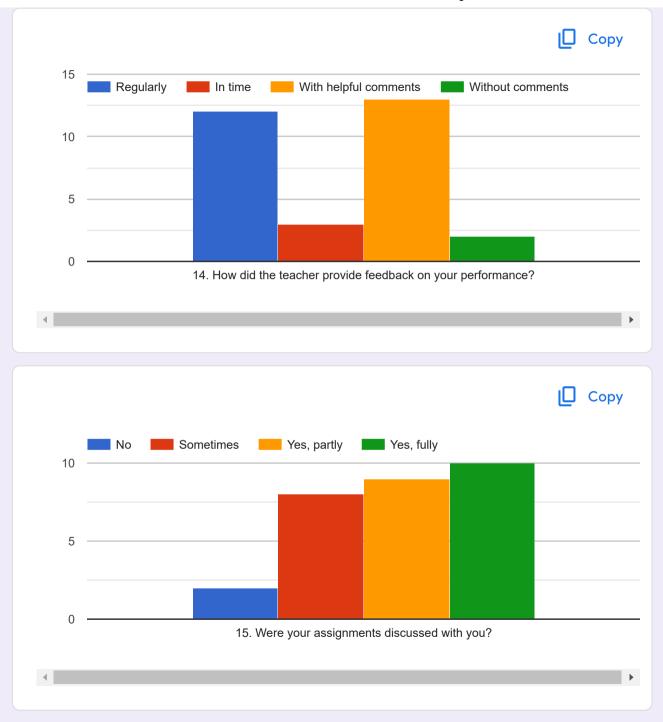

useful  $\dots$ 

Reduce some internal exam

This content is neither created nor endorsed by Google. Report Abuse - Terms of Service - Privacy Policy



#### PDEA's Prof. Ramkrishna More College, Akurdi

30 responses

**Publish analytics** 

This questionnaire is intended to collect information relating to your satisfaction towards the course, teaching, learning and evaluation. The information provided by you will be kept confidential and will be used as important feedback for quality improvement of curriculum. Please select the course, the teacher teaching that course, give your feedback and submit the form. Same way fill the feedback for all courses one by one by reopening the form.

S.Y.B.Sc. (C.S.)-A

Object Oriented Concepts using C++

Prof. Phatangare S.R.



































Suggestion if any: 8 responses No Nothing all are good. Overall performance is ok Good Portion was not covered in given time period or lecture....and when exam was come near then syllabus was covered very fastely.... effect of this student was not understand those points... Good teaching

This content is neither created nor endorsed by Google. Report Abuse - Terms of Service - Privacy Policy



# Prof. Ramkrishna More Arts, Commerce and Science College

18 responses

**Publish analytics** 

Students' overall evaluation of course and teaching: This questionnaire is intended to collect information relating to your satisfaction towards the course, teaching, learning and evaluation. The information provided by you will be kept confidential and will be used as important feedback for qua