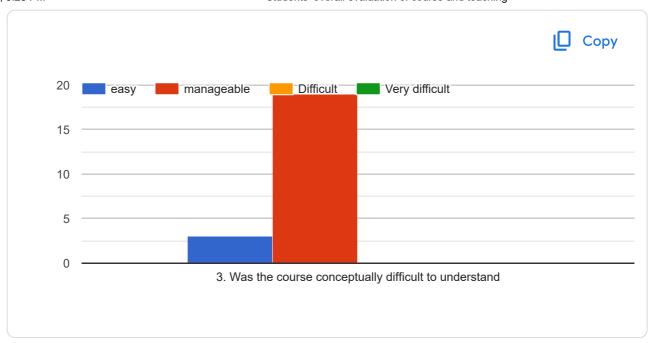

# Students' overall evaluation of course and teaching

22 responses

**Publish analytics** 

This questionnaire is intended to collect information relating to your satisfaction towards the course, teaching, learning and evaluation. The information provided by you will be kept confidential and will be used as important feedback for quality improvement of curriculum. Please select the course, the teacher teaching that course, give your feedback and submit the form. Same way fill the feedback for all courses one by one by reopening the form.