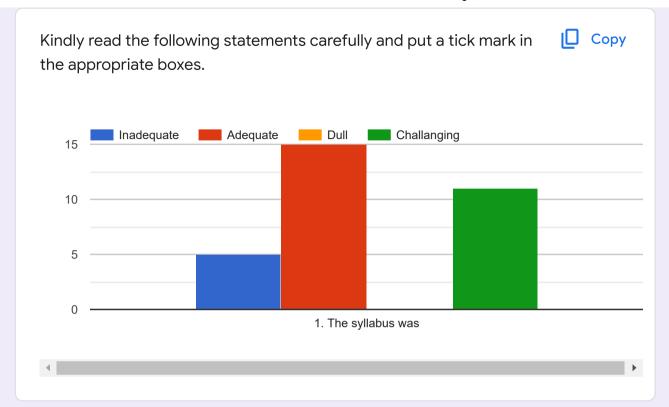

#### PDEA's Prof. Ramkrishna More College, Akurdi

30 responses

**Publish analytics** 

This questionnaire is intended to collect information relating to your satisfaction towards the course, teaching, learning and evaluation. The information provided by you will be kept confidential and will be used as important feedback for quality improvement of curriculum. Please select the course, the teacher teaching that course, give your feedback and submit the form. Same way fill the feedback for all courses one by one by reopening the form.