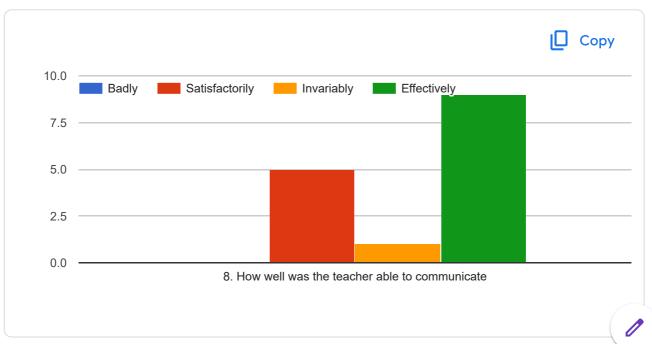

s very good. Staff also very nice to helping us in study.

No at all

This content is neither created nor endorsed by Google. Report Abuse - Terms of Service - Privacy Policy



## Students' overall evaluation of course and teaching

14 responses

**Publish analytics** 

This questionnaire is intended to collect information relating to your satisfaction towards the course, teaching, learning and evaluation. The information provided by you will be kept confidential and will be used as important feedback for quality improvement of curriculum. Please select the course, the teacher teaching that course, give your feedback and submit the form. Same way fill the feedback for all courses one by one by reopening the form.

FYBBA (CA)SEM I

106. Laboratory Course-I

Patange B.V.







































| Suggestion if any: |  |  |
|--------------------|--|--|
| 1 response         |  |  |
| No                 |  |  |
| NO                 |  |  |

This content is neither created nor endorsed by Google. Report Abuse - Terms of Service - Privacy Policy