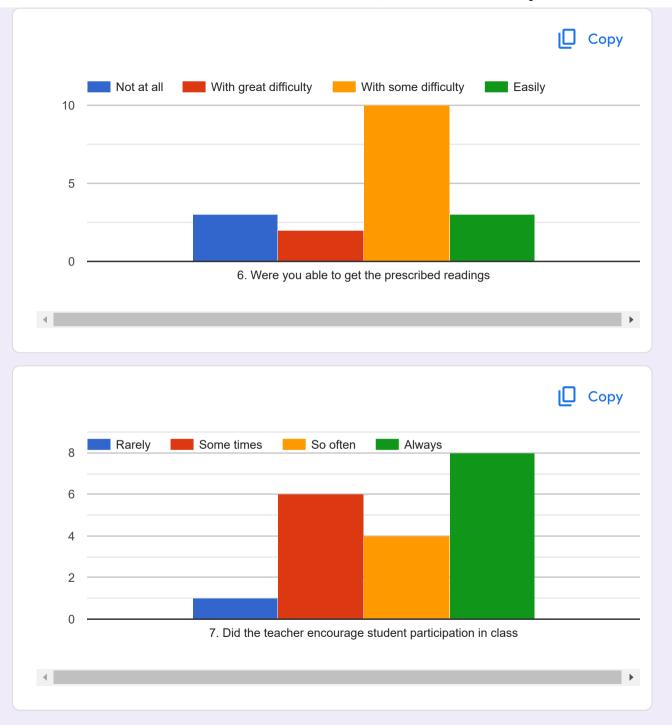

# Students' overall evaluation of course and teaching

22 responses

**Publish analytics** 

This questionnaire is intended to collect information relating to your satisfaction towards the course, teaching, learning and evaluation. The information provided by you will be kept confidential and will be used as important feedback for quality improvement of curriculum. Please select the course, the teacher teaching that course, give your feedback and submit the form. Same way fill the feedback for all courses one by one by reopening the form.