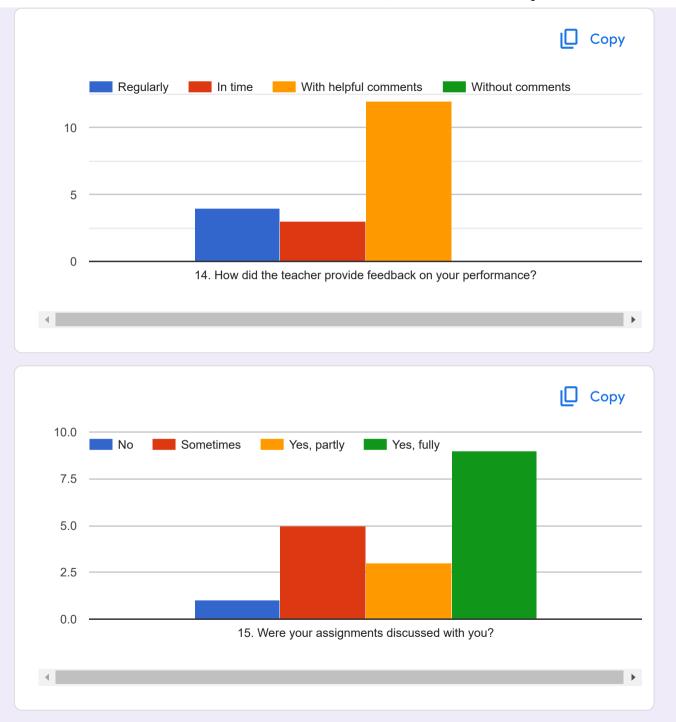

his content is neither created nor endorsed by Google. Report Abuse - Terms of Service - Privacy Policy



# Prof. Ramkrishna More Arts, Commerce and Science College

18 responses

**Publish analytics** 

Students' overall evaluation of course and teaching: This questionnaire is intended to collect information relating to your satisfaction towards the course, teaching, learning and evaluation. The information provided by you will be kept confidential and will be used as important feedback for quality improvement of curriculum. Please select the course, the teacher teaching that course, give your feedback and submit the form. Same way fill the feedback for all courses one by one by reopening the form.

SYBBA (CA)SEM III

303. Operating System Concepts

Patange B.V.































Suggestion if any:

3 responses

Our computer lab is old like very old PC's we didn't understand how to code, actually they don't simplified things they only teach what is syllabus.

Everything is very good. Staff also very nice to helping us in study.

No at all

This content is neither created nor endorsed by Google. Report Abuse - Terms of Service - Privacy Policy



## Students' overall evaluation of course and teaching

14 responses

**Publish analytics** 

This questionnaire is intended to collect information relating to your satisfaction towards the course, teaching, learning and evaluation. The information provided by you will be kept confidential and will be used as important feedback for quality improvement of curriculum. Please select the course, the teacher teaching that