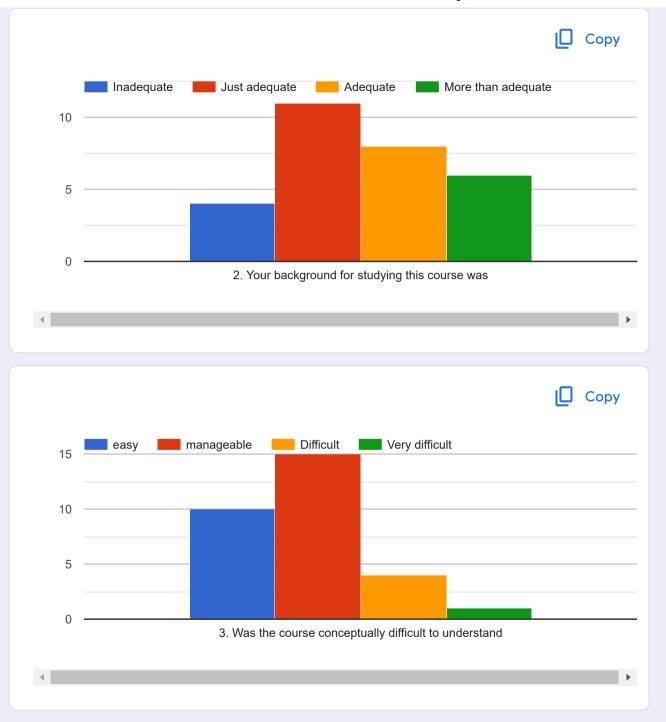

#### PDEA's Prof. Ramkrishna More College, Akurdi

30 responses

**Publish analytics** 

This questionnaire is intended to collect information relating to your satisfaction towards the course, teaching, learning and evaluation. The information provided by you will be kept confidential and will be used as important feedback for quality improvement of curriculum. Please select the course, the teacher teaching that course, give your feedback and submit the form. Same way fill the feedback for all courses one by one by reopening the form.