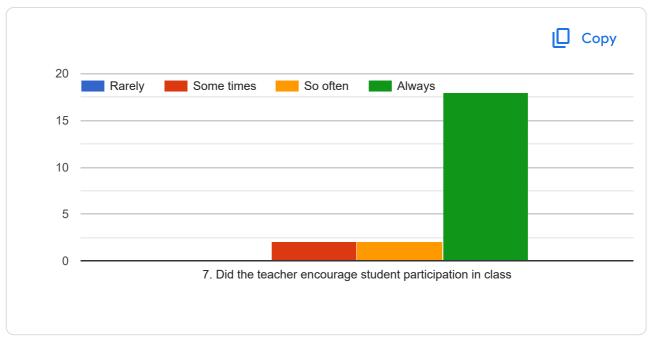

SYBBA (CA)SEM III

303. Operating System Concepts

Patange B.V.

Suggestion if any:

3 responses

Our computer lab is old like very old PC's we didn't understand how to code, actually they don't simplified things they only teach what is syllabus.