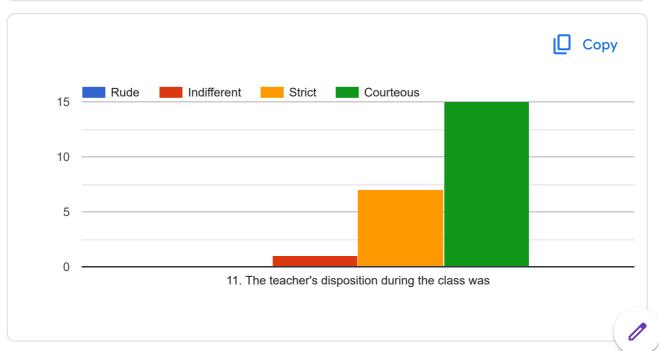

# Students' overall evaluation of course and teaching

22 responses

**Publish analytics** 

This questionnaire is intended to collect information relating to your satisfaction towards the course, teaching, learning and evaluation. The information provided by you will be kept confidential and will be used as important feedback for quality improvement of curriculum. Please select the course, the teacher teaching that course, give your feedback and submit the form. Same way fill the feedback for all courses one by one by reopening the form.

M.Sc-II

Analytical Chemistry-CHA-391 SEM - III

Zagade T A







































| Sua | gestion | if | anv:      |
|-----|---------|----|-----------|
|     | 9,000.0 |    | · · · / · |

4 responses

Reduce internal exams

No

Change the internal exam schedule ..and only 3 exam is compulsory .other part is not useful  $\dots$ 

Reduce some internal exam

This content is neither created nor endorsed by Google. Report Abuse - Terms of Service - Privacy Policy



#### PDEA's Prof. Ramkrishna More College, Akurdi

30 responses

**Publish analytics** 

This questionnaire is intended to collect information relating to your satisfaction towards the course, teaching, learning and evaluation. The information provided by you will be kept confidential and will be used as important feedback for quality improvement of curriculum. Please select the course, the teacher