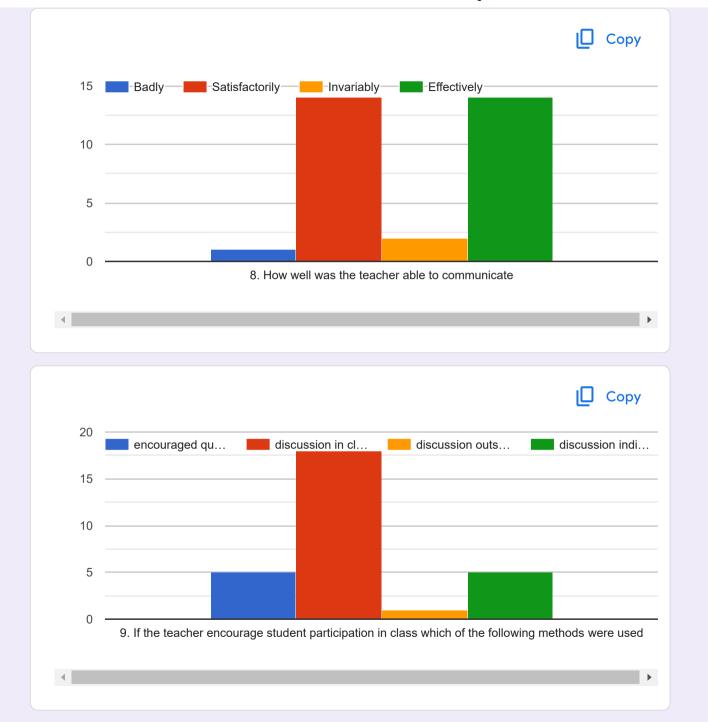

# Students' overall evaluation of course and teaching

22 responses

**Publish analytics** 

This questionnaire is intended to collect information relating to your satisfaction towards the course, teaching, learning and evaluation. The information provided by you will be kept confidential and will be used as important feedback for quality improvement of curriculum. Please select the course, the teacher teaching that course, give your feedback and submit the form. Same way fill the feedback for all courses one by one by reopening the form.