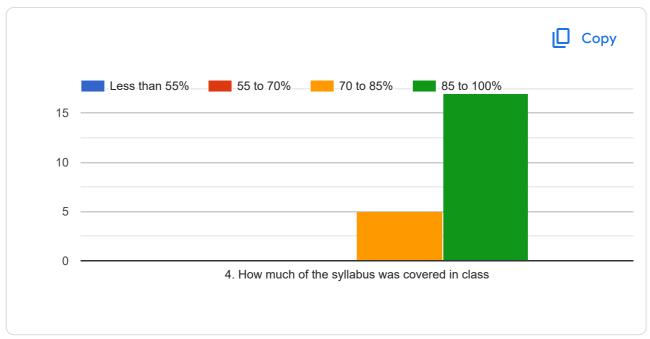

# Students' overall evaluation of course and teaching

22 responses

**Publish analytics** 

This questionnaire is intended to collect information relating to your satisfaction towards the course, teaching, learning and evaluation. The information provided by you will be kept confidential and will be used as important feedback for quality improvement of curriculum. Please select the course, the teacher teaching that course, give your feedback and submit the form. Same way fill the feedback for all courses one by one by reopening the form.