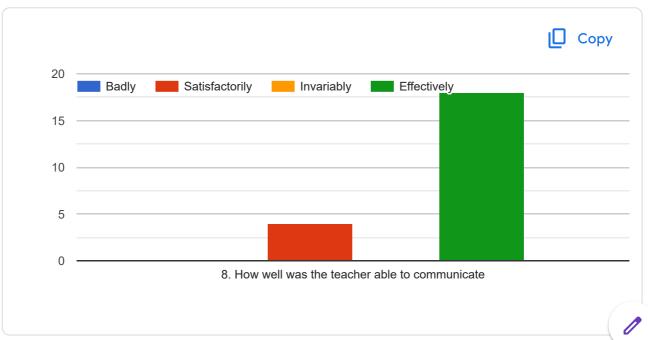

SYBBA (CA)SEM III

303. Operating System Concepts

Patange B.V.

Suggestion if any:

3 responses

Our computer lab is old like very old PC's we didn't understand how to code, actually they don't simplified things they only teach what is syllabus.