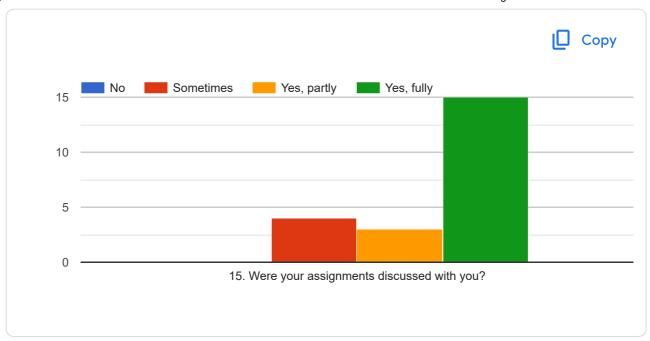

# Students' overall evaluation of course and teaching

22 responses

**Publish analytics** 

This questionnaire is intended to collect information relating to your satisfaction towards the course, teaching, learning and evaluation. The information provided by you will be kept confidential and will be used as important feedback for quality improvement of curriculum. Please select the course, the teacher teaching that course, give your feedback and submit the form. Same way fill the feedback for all courses one by one by reopening the form.

M.Sc-II

Analytical Chemistry-CHA-391 SEM - III

Zagade T A







































| Sua | gestion | if | anv:      |
|-----|---------|----|-----------|
|     | 9,000.0 |    | · · · / · |

4 responses

Reduce internal exams

No

Change the internal exam schedule ..and only 3 exam is compulsory .other part is not useful  $\dots$ 

Reduce some internal exam

This content is neither created nor endorsed by Google. Report Abuse - Terms of Service - Privacy Policy



#### PDEA's Prof. Ramkrishna More College, Akurdi

30 responses

**Publish analytics** 

This questionnaire is intended to collect information relating to your satisfaction towards the course, teaching, learning and evaluation. The information provided by you will be kept confidential and will be used as important feedback for quality improvement of curriculum. Please select the course, the teacher teaching